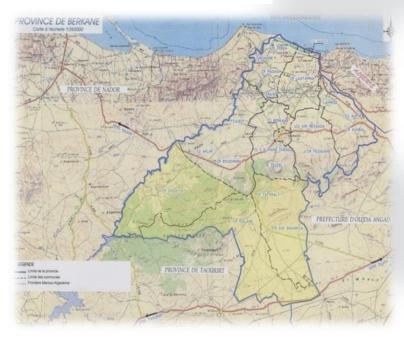

## UNDP Project: **"ARTGOLD Morocco"**

Development of the olive oil production chain finalized to the improvement of the living standards of the farmers. The activities was conducted in Taourirt, Morocco, and involved olive oil producers' cooperatives.

3A-PTA was leading technical assistance activities, training and valorisation of the product.