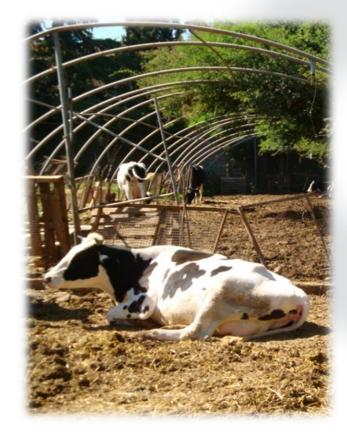

## **3A-PTA International Activities: SERBIA** (II)

Project **"INTRODUCTION OF CHIANINA AS** BOVINE CROSSING BREED IN THE AP VOJVODINA"

The project introduced Chianina breed semen in Vojvodina, used to inseminate local Frisona and Simmental and generate cross-breed calves.

Currently, about 100 calves were born and raced in Serbia. The trial provides the evaluation of the growth performance of the animals up to the slaughter and the analysis of the qualitative characteristics of the crossbreeds' meat, in order to obtain technical and economical information useful to the adoption of these crossed race.