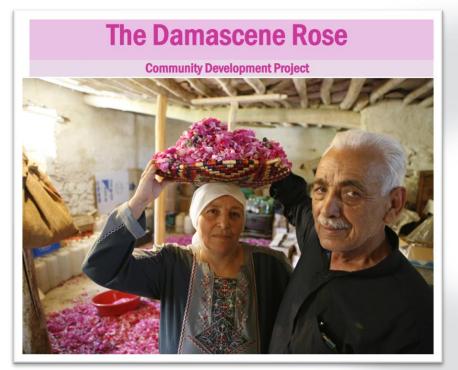

oject aimed to:

•develop breeding of the authentic Berberine sheep breed, making it an economic activity for the younger generations;

•prepare the application for the registration of Berberina sheep as a registered GI according to the Tunisian law.

The project leader was Tamat NGO; 3A was partner of the project.





## **3A-PTA International Activities: SYRIA**



#### **Damascene Rose Community Development Project**

Funded by the Foundation Syria Trust for Development, the project had the aim to revitalise the Damascene Rose cultural industry to improve the resilience and socio-economic recovery of Marah's communities in a post-conflict situation through:

- Enhancing the production level;
- Strengthening community collaboration

الأمانة السورية للتنمية

Syria Trust for Development